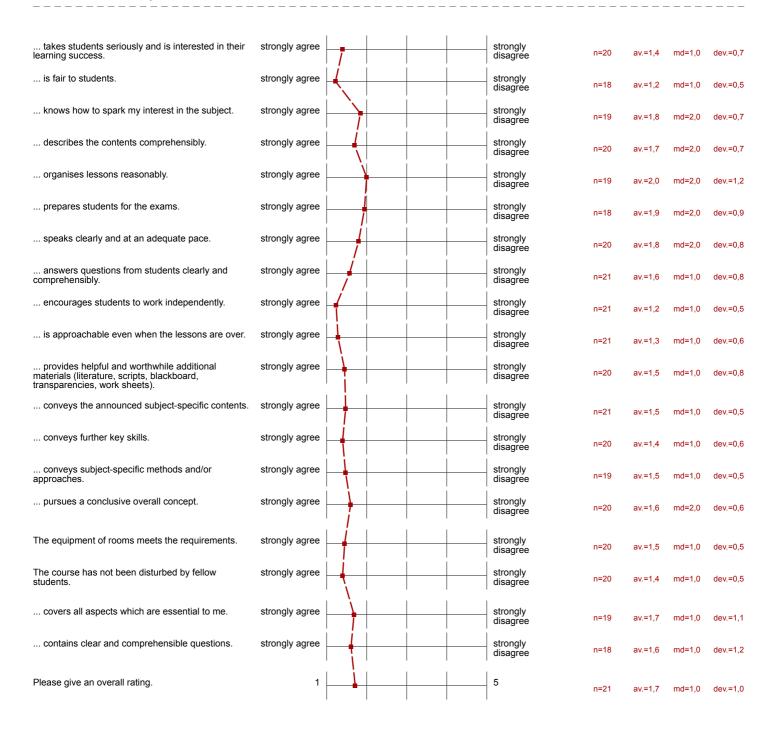

## THE LECTURER... ... takes students seriously and is interested in their n=20 av.=1,4 md=1 dev.=0,7 strongly agree strongly disagree learning success. n=18 av.=1,2 md=1 dev.=0,5 ... is fair to students. strongly agree strongly disagree 2 3 5 10 ... knows how to spark my interest in the subject. n=19 av.=1,8 md=2 dev.=0,7 strongly agree strongly disagree 5 2 0 0 10 ... describes the contents comprehensibly. n=20 av.=1,7 md=2 dev.=0,7 strongly agree strongly disagree 0 n=19 av.=2 md=2 dev.=1,2 ... organises lessons reasonably. strongly agree strongly disagree 5 n=18 av.=1,9 md=2 dev.=0,9 ab.=3 5 6 0 0 ... prepares students for the exams. strongly agree strongly disagree n=20 av.=1,8 md=2 dev.=0,8 ... speaks clearly and at an adequate pace. strongly agree strongly disagree ... answers questions from students clearly and n=21 av.=1,6 md=1 dev.=0,8 strongly agree strongly disagree comprehensibly. 5 ... encourages students to work independently. n=21 av.=1,2 md=1 strongly agree strongly disagree dev =0.5 2 3 n=21 av.=1,3 md=1 dev.=0,6 ... is approachable even when the lessons are over. strongly agree strongly disagree 3

n=20 av.=1,5 md=1 dev.=0,8 ab.=1

... provides helpful and worthwhile additional materials (literature, scripts, blackboard, transparencies, work sheets).