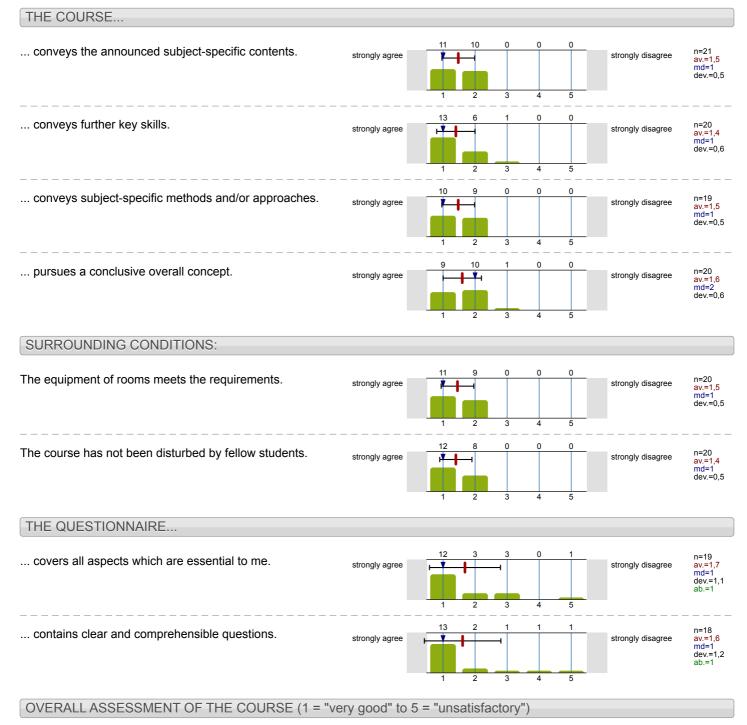

## THE LECTURER... ... takes students seriously and is interested in their n=20 av.=1,4 md=1 dev.=0,7 strongly agree strongly disagree learning success. n=18 av.=1,2 md=1 dev.=0,5 ... is fair to students. strongly agree strongly disagree 2 3 5 10 ... knows how to spark my interest in the subject. n=19 av.=1,8 md=2 dev.=0,7 strongly agree strongly disagree 5 2 0 0 10 ... describes the contents comprehensibly. n=20 av.=1,7 md=2 dev.=0,7 strongly agree strongly disagree 0 n=19 av.=2 md=2 dev.=1,2 ... organises lessons reasonably. strongly agree strongly disagree 5 n=18 av.=1,9 md=2 dev.=0,9 ab.=3 5 6 0 0 ... prepares students for the exams. strongly agree strongly disagree n=20 av.=1,8 md=2 dev.=0,8 ... speaks clearly and at an adequate pace. strongly agree strongly disagree ... answers questions from students clearly and n=21 av.=1,6 md=1 dev.=0,8 strongly agree strongly disagree comprehensibly. 5 ... encourages students to work independently. n=21 av.=1,2 md=1 strongly agree strongly disagree dev =0.5 2 3 n=21 av.=1,3 md=1 dev.=0,6 ... is approachable even when the lessons are over. strongly agree strongly disagree 3

n=20 av.=1,5 md=1 dev.=0,8 ab.=1

... provides helpful and worthwhile additional materials (literature, scripts, blackboard, transparencies, work sheets).